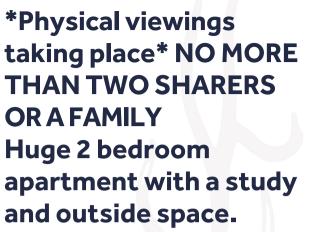

Nuttall Street, London, N1

- Two bedrooms
  One Bathroom
  One WC
  Study
  Private Balcony
  Fantastic Location
- Furnished

Bright and spacious furnished apartment offering two good sized double bedrooms and a study. Perfect for tenants working from home. The property features multiple storage cupboards, a family bathroom with separate WC, kitchen with appliances and a lounge/diner with a private balcony.