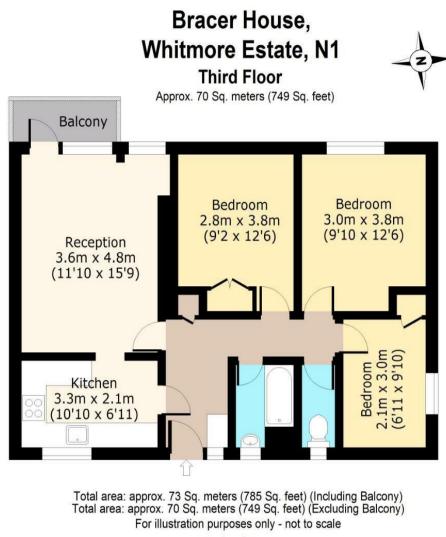

Nuttall Street, London, N1

- Two bedrooms
  One Bathroom
  One WC
  Study
  Private Balcony
  Fantastic Location
- Furnished

Bright and spacious furnished apartment offering two good sized double bedrooms and a study. Perfect for tenants working from home. The property features multiple storage cupboards, a family bathroom with separate WC, kitchen with appliances and a lounge/diner with a private balcony.