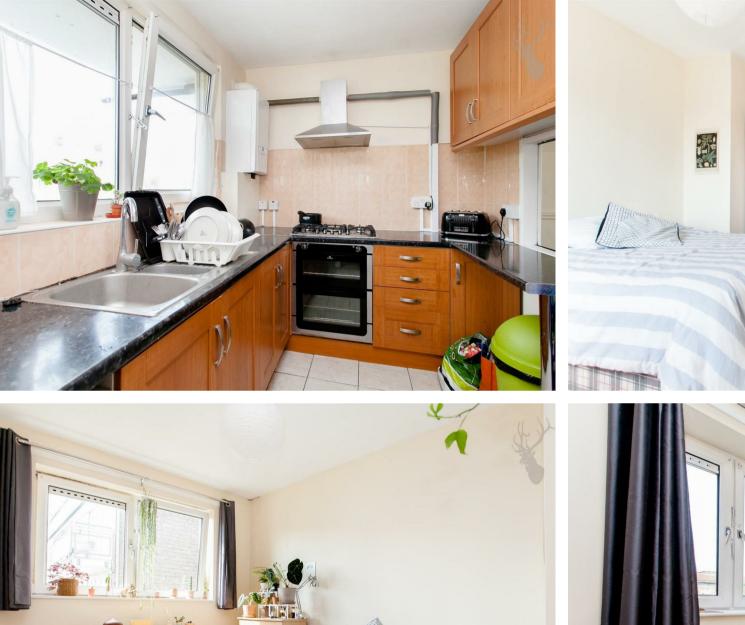

Nuttall Street, London, N1

- Two bedrooms
  One Bathroom
  One WC
  Study
  Private Balcony
  Fantastic Location
- Furnished

Bright and spacious furnished apartment offering two good sized double bedrooms and a study. Perfect for tenants working from home. The property features multiple storage cupboards, a family bathroom with separate WC, kitchen with appliances and a lounge/diner with a private balcony.